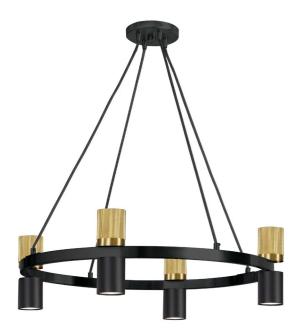

8 Light Chandelier in Matte Black & Aged Brass

| Height                | 7.25"       |
|-----------------------|-------------|
| Width/Length          | 24"         |
| Depth                 | 24"         |
| Weight                | 10 lbs      |
|                       |             |
| <b>Body Material</b>  | Metal       |
| Finish/Color          | Matte Black |
| Type of Finish        | Painted     |
|                       |             |
| Light Qty             | 8           |
| Light Base            | GU10        |
| <b>Light Max Watt</b> | 50W         |
| Light Inc             | No          |
|                       |             |
|                       |             |
|                       |             |

| Dimmable              | Dimmable          |
|-----------------------|-------------------|
| LED Compatible        | LED Compatible    |
| Total Wattage         | 400W              |
|                       |                   |
| Second Material       | Metal             |
|                       | Metai             |
| Second Finish/Color   | Aged Brass        |
| Second Type of Finish | Electroplated     |
|                       | ·                 |
| Rated For             | Damp              |
| Voltage               | 120V              |
| · ·                   |                   |
| Approval              | cUL or equivalent |
| Warranty              | 1 Year Limited    |
| Install Position      | Ceiling           |
|                       | •                 |
| Extension Length      | 72                |