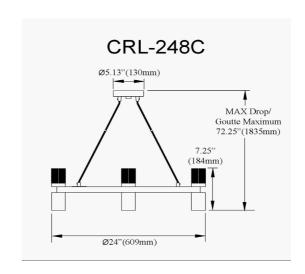

8 Light Chandelier in Matte Black & Aged Brass

| Height                | 7.25"       |
|-----------------------|-------------|
| Width/Length          | 24"         |
| Depth                 | 24"         |
| Weight                | 10 lbs      |
|                       |             |
| <b>Body Material</b>  | Metal       |
| Finish/Color          | Matte Black |
| Type of Finish        | Painted     |
|                       |             |
| Light Qty             | 8           |
| Light Base            | GU10        |
| <b>Light Max Watt</b> | 50W         |
| Light Inc             | No          |
|                       |             |
|                       |             |
|                       |             |

| Dimmable              | Dimmable          |
|-----------------------|-------------------|
| LED Compatible        | LED Compatible    |
| Total Wattage         | 400W              |
|                       |                   |
| Second Material       | Metal             |
|                       | Metai             |
| Second Finish/Color   | Aged Brass        |
| Second Type of Finish | Electroplated     |
|                       | ·                 |
| Rated For             | Damp              |
| Voltage               | 120V              |
| · ·                   |                   |
| Approval              | cUL or equivalent |
| Warranty              | 1 Year Limited    |
| Install Position      | Ceiling           |
|                       | •                 |
| Extension Length      | 72                |