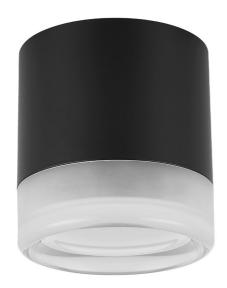

15W Flush Mount in Matte Black w/ Clear & Frosted Acrylic Diffuser

## LUC-715LEDFH

| Width/Length         | 5.5"    |
|----------------------|---------|
| Depth                | 5.5"    |
| Weight               | 1 lbs   |
|                      |         |
| <b>Body Material</b> | Acrylic |
| Finish/Color         | White   |
| Type of Finish       | Frosted |
|                      |         |
| Light Qty            | 1       |
| Light Base           | LED     |
| Light Max Watt       | 15      |
| Light Inc            | Yes     |

90+

3000K

30000 Hours

6.75"

| LED Compatible        | Integrated LED    |
|-----------------------|-------------------|
| <b>Total Wattage</b>  | 15W               |
|                       |                   |
|                       |                   |
| Second Material       | Metal             |
| Second Finish/Color   | Matte Black       |
| Second Type of Finish | Painted           |
|                       |                   |
| Rated For             | Damp Location     |
| Voltage               | 120V              |
|                       |                   |
| Approval              | cUL or equivalent |
| Warranty              | 3 Year Limited    |
| Install Position      | Ceiling           |
|                       |                   |