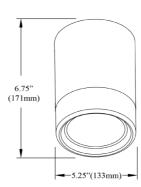

## LUC-715LEDFH

| Width/Length         | 5.5"    |
|----------------------|---------|
| Depth                | 5.5"    |
| Weight               | 1 lbs   |
|                      |         |
| <b>Body Material</b> | Acrylic |
| Finish/Color         | White   |
| Type of Finish       | Frosted |
|                      |         |
| Light Qty            | 1       |
| Light Base           | LED     |
| Light Max Watt       | 15      |
| Light Inc            | Yes     |

90+

3000K

30000 Hours

6.75"

| LED Compatible        | Integrated LED    |
|-----------------------|-------------------|
| <b>Total Wattage</b>  | 15W               |
|                       |                   |
|                       |                   |
| Second Material       | Metal             |
| Second Finish/Color   | Matte Black       |
| Second Type of Finish | Painted           |
|                       |                   |
| Rated For             | Damp Location     |
| Voltage               | 120V              |
|                       |                   |
| Approval              | cUL or equivalent |
| Warranty              | 3 Year Limited    |
| Install Position      | Ceiling           |
|                       |                   |

www.dainolite.com 1-888-564-1262 adinolite@dainolite.com

Height

**Light Lumens** 

**Light CRI** 

**Light CCT** 

Light Life