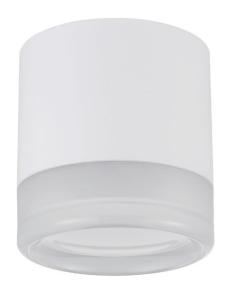

15W Matte White Flush Mount w/ Clear & Frosted Acrylic Diffuser

6.75"

| Finish/Color   | Matte White                  |
|----------------|------------------------------|
| Type of Finish | Painted                      |
|                |                              |
| Light Qty      | 1                            |
| Light Base     | LED                          |
| Light Max Watt | 15                           |
| Light Inc      | Yes                          |
| Light Lumens   | 1125(Initial) 500(Delivered) |
| Light CRI      | 90+                          |
| Light CCT      | 3000K                        |
| Light Life     | 30000 Hours                  |

| Dimmable       | Dimmable       |
|----------------|----------------|
| LED Compatible | Integrated LED |
| Total Wattage  | 15W            |

| Second Material     | Glass   |
|---------------------|---------|
| Second Finish/Color | Frosted |