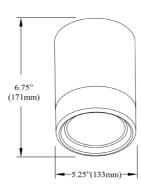

## LUC-715LEDFH

| 0 -                  |             |
|----------------------|-------------|
| Width/Length         | 5.5"        |
| Depth                | 5.5"        |
| Weight               | 1 lbs       |
|                      |             |
| <b>Body Material</b> | Metal       |
| Finish/Color         | Matte White |

Height