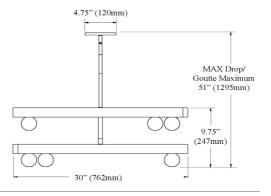

## **RAL-306C**

| Height                                    | 9.75''                   |
|-------------------------------------------|--------------------------|
| Width/Length                              | 30''                     |
| Depth                                     | 30''                     |
| Weight                                    | 8 lbs                    |
|                                           |                          |
| Body Material                             | Metal                    |
| Finish/Color                              | Aged Brass               |
|                                           | 0                        |
| Type of Finish                            | Electroplated            |
|                                           | 0                        |
|                                           | 0                        |
| Type of Finish                            | Electroplated            |
| Type of Finish<br>Light Qty               | Electroplated            |
| Type of Finish<br>Light Qty<br>Light Base | Electroplated<br>6<br>G9 |