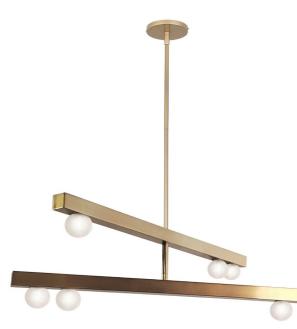

## RAL-306C-AGB - Raleigh 6LT Chandelier, AGB w/ Frosted Glass

6 Light Aged Brass Chandelier w/ Frosted Glass