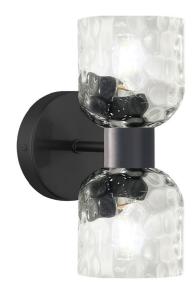

2 Light Matte Black Wall Sconce w/ Clear Water Glass

| Height               | 11.5"       |
|----------------------|-------------|
| Width/Length         | 4.75"       |
| Depth                | 5.75"       |
| Weight               | 3 lbs       |
|                      |             |
| <b>Body Material</b> | Metal       |
| Finish/Color         | Matte Black |
| Type of Finish       | Painted     |
|                      |             |
| Light Qty            | 2           |
| Light Base           | E12         |
| Light Max Watt       | 60          |
| Light Inc            | No          |
|                      |             |
|                      |             |
|                      |             |

| Dimmable              | Dimmable          |
|-----------------------|-------------------|
| LED Compatible        | LED Compatible    |
| Total Wattage         | 120W              |
|                       |                   |
| Second Material       | Glass             |
| Second Material       | Glass             |
| Second Finish/Color   | Clear             |
| Second Type of Finish | Water             |
|                       |                   |
| Rated For             | Damp Location     |
| Voltage               | 120V              |
|                       |                   |
| Approval              | cUL or equivalent |
| Warranty              | 1 Year Limited    |
| Install Position      | Wall              |
|                       |                   |