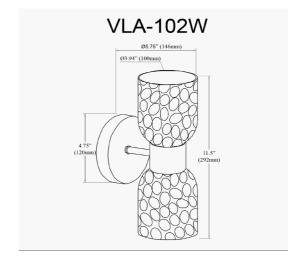

2 Light Matte Black Wall Sconce w/ Clear Water Glass

| Height               | 11.5"       |
|----------------------|-------------|
| Width/Length         | 4.75"       |
| Depth                | 5.75"       |
| Weight               | 3 lbs       |
|                      |             |
| <b>Body Material</b> | Metal       |
| Finish/Color         | Matte Black |
| Type of Finish       | Painted     |
|                      |             |
| Light Qty            | 2           |
| Light Base           | E12         |
| Light Max Watt       | 60          |
| Light Inc            | No          |
|                      |             |
|                      |             |
|                      |             |

| Dimmable              | Dimmable          |
|-----------------------|-------------------|
| LED Compatible        | LED Compatible    |
| Total Wattage         | 120W              |
|                       |                   |
| Second Material       | Glass             |
| Second Material       | Glass             |
| Second Finish/Color   | Clear             |
| Second Type of Finish | Water             |
|                       |                   |
| Rated For             | Damp Location     |
| Voltage               | 120V              |
|                       |                   |
| Approval              | cUL or equivalent |
| Warranty              | 1 Year Limited    |
| Install Position      | Wall              |
|                       |                   |